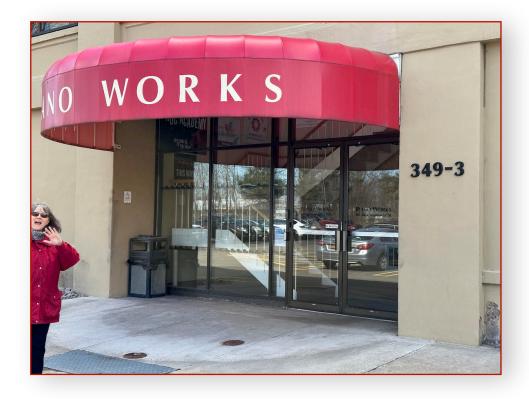

From the I-490 exits take West Commercial St until you see the Piano Works on the left and Wendy's ahead on the corner. Turn left onto the Piano Works entrance nearest Wendy's and continue straight ahead between the two buildings. Just past the buildings turn left at the stop sign. Continue to the 3rd entrance, 349-3 (I've enclosed a photo of the entrance), and park in the parking area on the right.